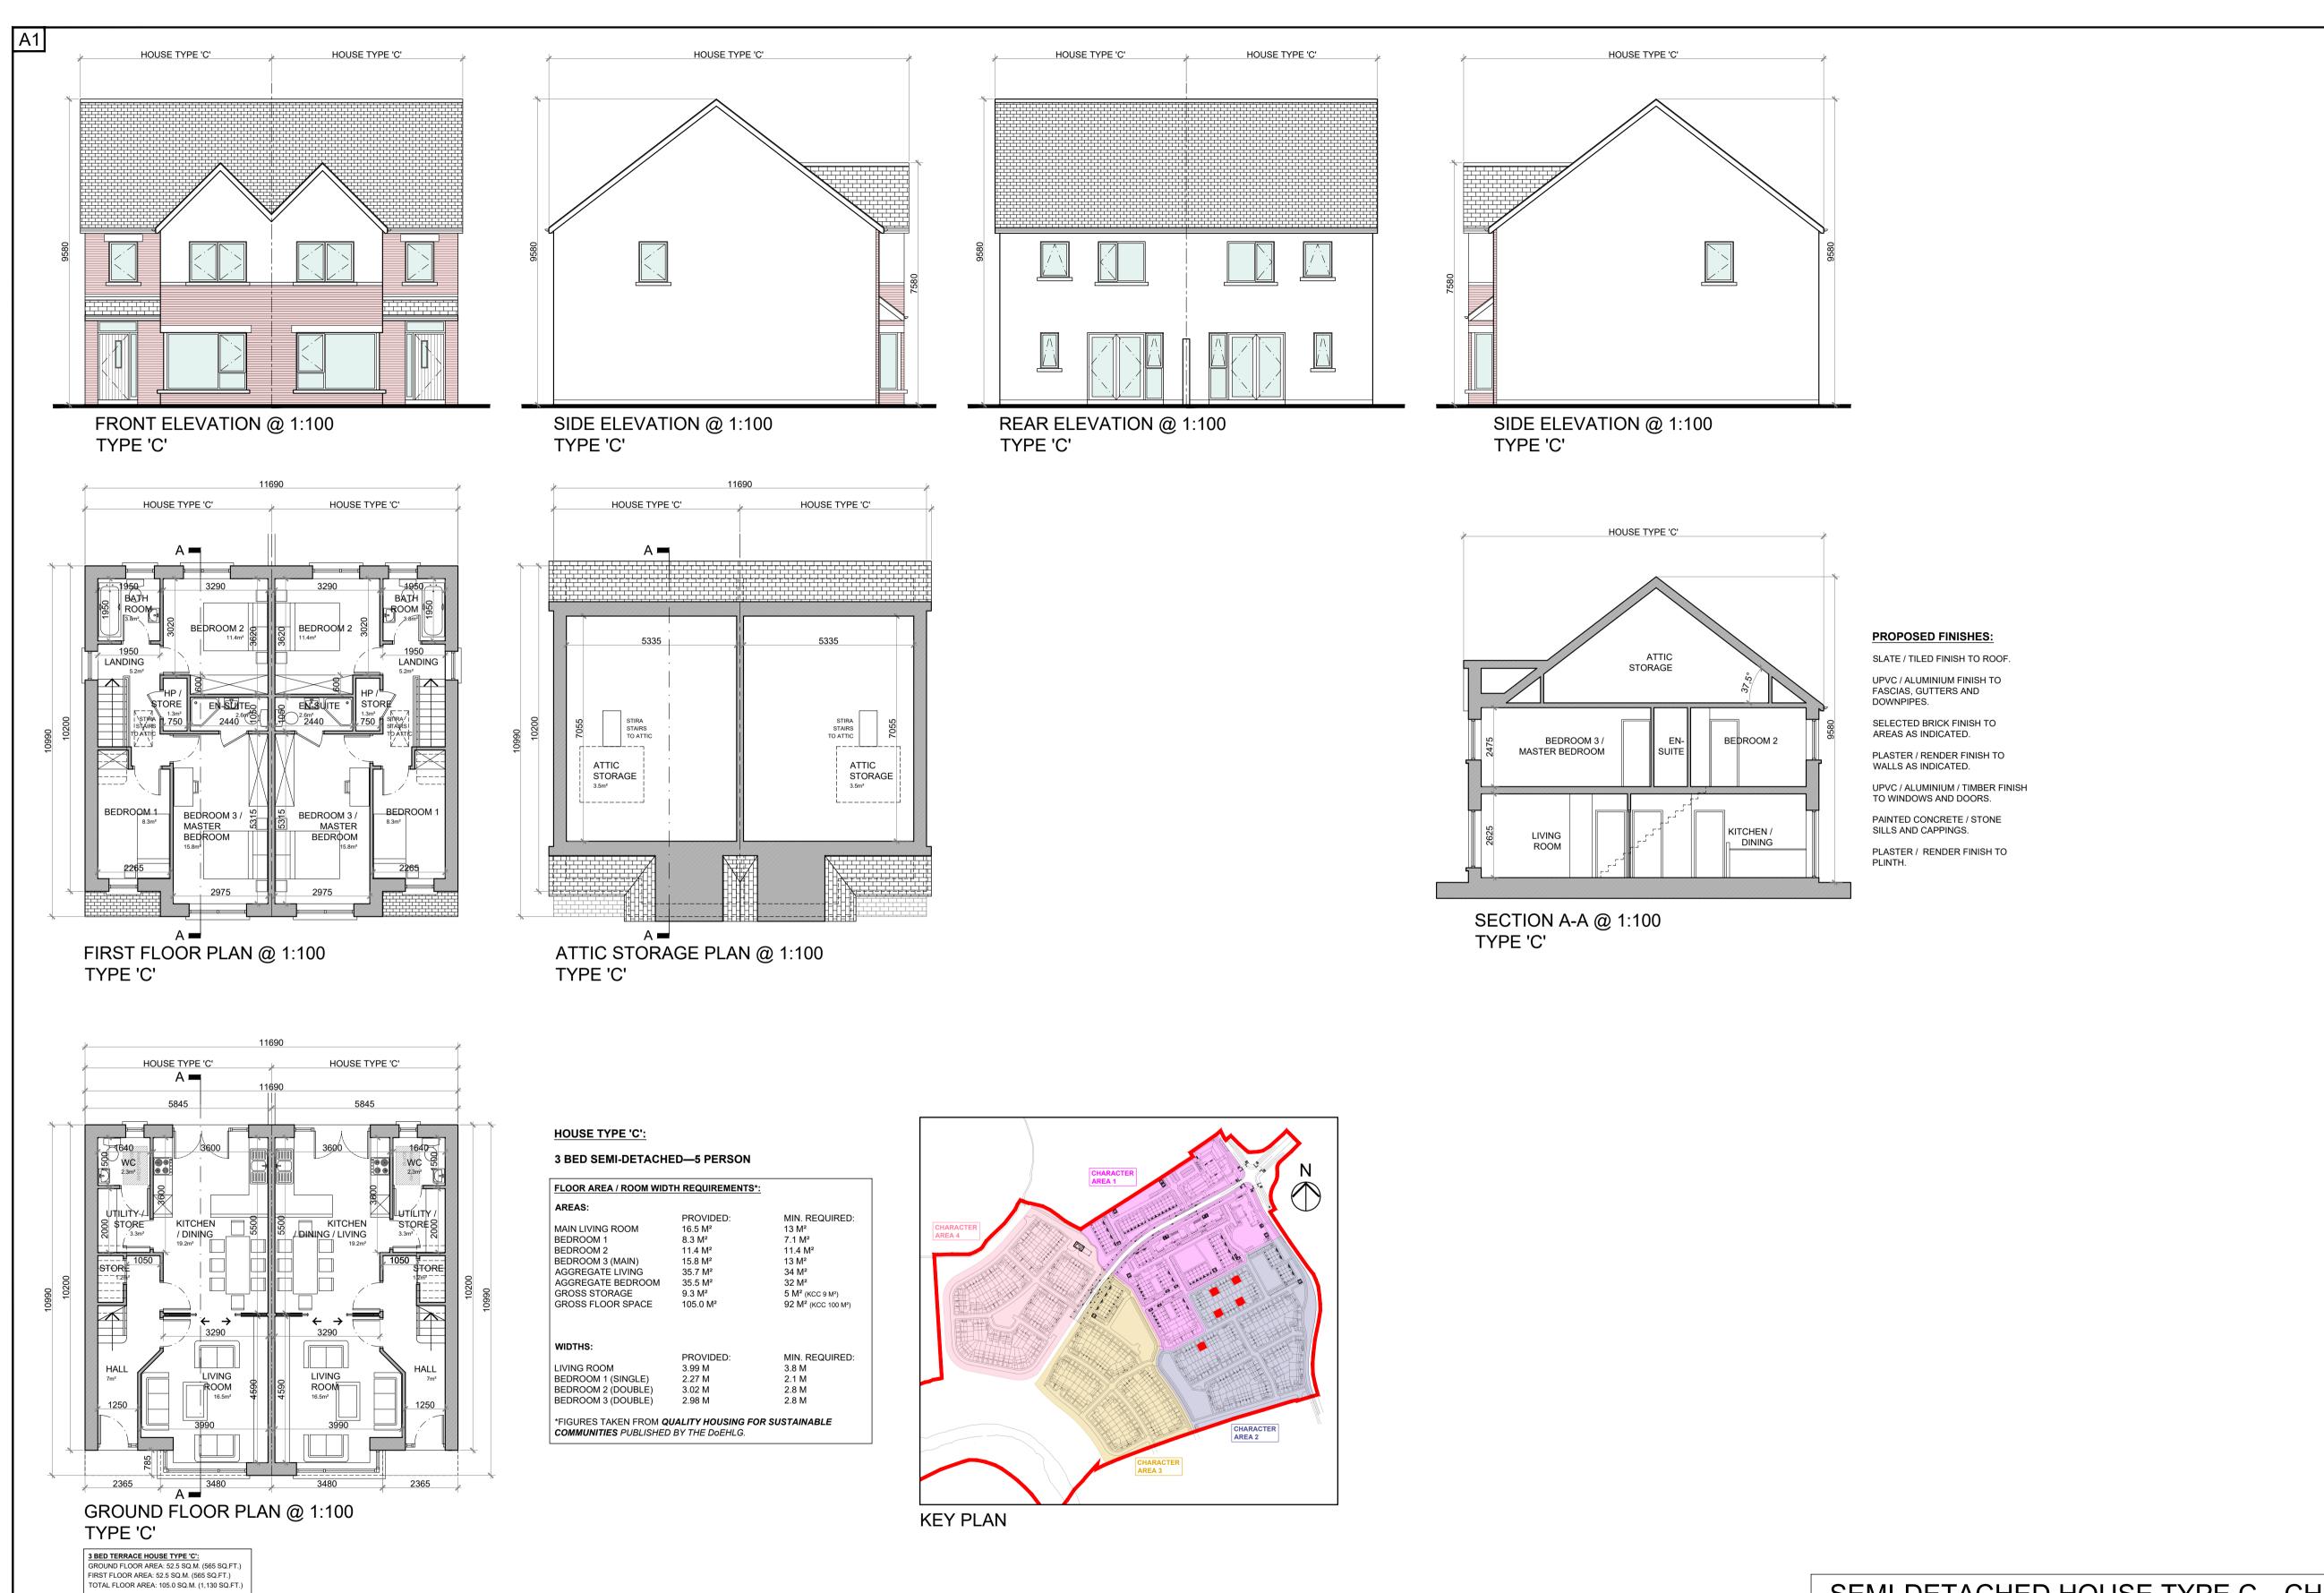

## SEMI-DETACHED HOUSE TYPE C—CHARACTER AREA 2

| NOTES:                                                                                           | NO.: REVISIONS: | DATE: H | DATE: | LEGEND:                          | OFA                                                                                                                                       | PROJECT: PROPOSED GREAT CONNELL SH                                                              | D AT NEWBRIDGE, CO. KILDARE. |
|--------------------------------------------------------------------------------------------------|-----------------|---------|-------|----------------------------------|-------------------------------------------------------------------------------------------------------------------------------------------|-------------------------------------------------------------------------------------------------|------------------------------|
| DO NOT SCALE, USE ONLY FIGURED DIMENSIONS WHICH SHOULD BE CHECKED ON SITE BEFORE WORK COMMENCES. | A B             |         |       | REFER TO THE SITE LAYOUT DRAWING | O'FLYNN ARCHITECTS, LOWER EYRE STREET, NEWBRIDGE, CO.KILDARE. TEL.: 045 433400 EMAIL:info@oflynnarchitects.ie WEB: www.oflynnarchitect.ie | TITLE: PROPOSED PLANS, ELEVATIONS & SECTIONS FOR SEMI-DETACHED HOUSE TYPE 'C'—CHARACTER AREA 2. |                              |
| ALL WORK TO BE CARRIED OUT IN ACCORDANCE WITH THE LATEST BUILDING REGULATIONS.                   | С               | K       |       | FOR THE ORIENTATION AND FLOOR    |                                                                                                                                           |                                                                                                 |                              |
| REFER TO STRUCTURAL ENGINEER'S DRAWINGS AND SPECIFICATION FOR                                    | D               | L       |       | LEVELS FOR EACH DWELLING .       |                                                                                                                                           | CLIENT: ASTON LTD.                                                                              | STAGE: PLANNING              |
| ALL STRUCTURAL WORK.  THIS DRAWING IS COPYRIGHT.                                                 | E               | M N     |       |                                  | RIAI Practice Member                                                                                                                      | PROJECT NO.: 19070                                                                              | DRG. NO.: PA-037             |
|                                                                                                  | G               | 0       |       |                                  | 2021                                                                                                                                      | SCALE: 1:100<br>DATE: MARCH 2022                                                                | DRAWN: POF<br>CHECKED: POF   |